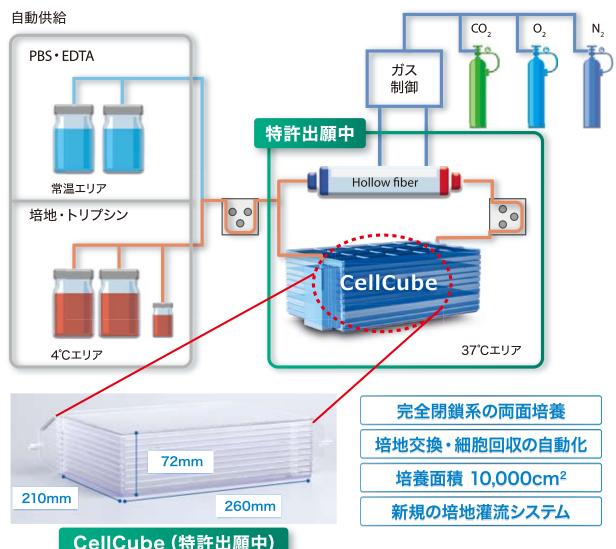

## 株式会社アステック

バイオ医薬EXPO2019 / 青海展示場 No.A9-28



## iPS細胞自動培養装置



#### CellCube (特許出願中)

# T225フラスコと比較 こんなにコンパクトに! T225フラスコ 44個分

#### 培養実績

iPS細胞 ヒト間葉系幹細胞

MRC-5細胞 MDCK細胞

HeLa細胞 HEK293細胞



# どんな改革をもたらすのか

#### マニュアルの場合

- iPS細胞など、 毎日の培地交換作業
- 数日毎の継代培養作業

### 完全自動化の場合



- 培地交換、細胞観察、 継代培養作業がすべて自動化
- 必要な作業はセットアップのみ







10cm シャーレ 170枚程度



## 完全自動培養



国内初展示

# どんな特徴があるのか

- Tフラスコと同等の未分化性維持を実現
- 細胞の増殖培養から細胞継代まで完全に自動化
- 大量培養に最適
- 酸素コントロール (低酸素・高酸素)
- 専用培養容器はコンパクトでストック場所を 節約でき、廃棄時嵩張らない

- 顕微鏡で細胞監視システム
- プログラム作成が簡単
- 卓上型でコンパクト
- 牛産コスト・人件費削減
- 再現性の高い、高品質細胞

お問い合わせ 》 株式会社アステック 細胞科学研究所

福岡県糟屋郡須恵町上須恵53-1

TEL:092-933-8889 FAX:092-933-8891 担当者:坂井 sakai@astec-bio.com