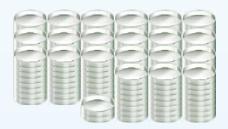

# T225フラスコと比較 こんなにコンパクトに! T225フラスコ 44個分

### 完全自動化の場合

- 培地交換、細胞観察、 継代培養作業がすべて自動化
- 必要な作業はセットアップのみ

10cm シャーレ 170枚程度